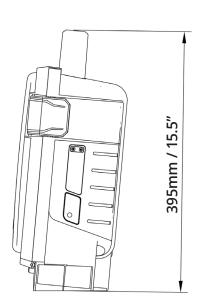

## **Technical Data**

| Control Pods         | Optional                                                                                 |
|----------------------|------------------------------------------------------------------------------------------|
| Battery              | Lithium Ion, up to 7.5 hours on screen time                                              |
| Charging             | USB-C (20/VDC) power supply.                                                             |
| Screen               | 10" sunlight viewable touchscreen (800 nits)                                             |
| Keyboard             | Full sized QWERTY IP68 backlit silicone keyboard, international versions also available. |
| Video Recording      | MPEG4 (WinCan compatiable)                                                               |
| Image Capture        | JPEG (Live or from recorded video)                                                       |
| Internal Storage     | 64GB                                                                                     |
| External Media       | Supports external storage via USB                                                        |
| Language Support     | Multi language support                                                                   |
| Connections          | 1x Minicam Control Interface (rear), 2x USB-C (side)                                     |
| Environmental Rating | IP65                                                                                     |
| Weight               | 7 kg / 15.5 lbs                                                                          |
| Dimensions           | 501 x 173 x 395 mm / 19.5 x 7 x 15.5 inch                                                |
| Processor            | INTEL® Quad Core Processor 1.5 GHz                                                       |
| RAM                  | 4 GB                                                                                     |
| Reporting Software   | Embedded Minicam Reporting Software powered by WinCan ProTouch                           |
| Video Output         | HDMI via USB-C                                                                           |