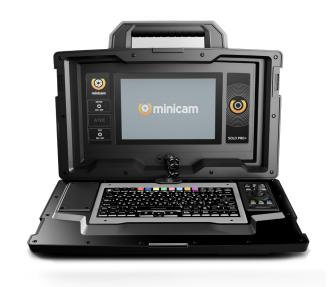

## **SOLO PRO+ Control Unit**

- 10" Sunlight Viewable Touchscreen Screen
- New and Improved User Interface
- Designed to meet IP65 ingress protection standards.
- 8 Dedicated Hot-Keys.
- · Optional Dedicated Camera Control Pod
- Ergonomic, Soft-Touch, Waterproof, Anti-Microbial Keyboard
- Embedded Reporting Software with all major reporting standards.
- Weatherproof, Industrial Case

## Compatibility

With our Next-generation Minicam Control Unit you can view, record, and annotate inspection footage with ease. Designed with the operator in mind, our ergonomic control system helps you to speed up inspections in the field. Our new control system is even simpler to use and more powerful than ever, with a range of new features and functions. Sleek and modern, the unit is built to last and stand against the environmental challenges faced during in-the-field surveys.