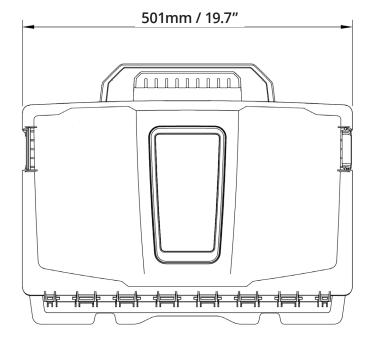

## **Technical Data**

| Control Pods         | Optional                                                                                 |
|----------------------|------------------------------------------------------------------------------------------|
| Battery              | Lithium Ion, up to 7.5 hours on screen time                                              |
| Charging             | USB-C (20/VDC) power supply.                                                             |
| Screen               | 10" sunlight viewable touchscreen (800 nits)                                             |
| Keyboard             | Full sized QWERTY IP68 backlit silicone keyboard, international versions also available. |
| Video Recording      | MPEG4 (WinCan compatiable)                                                               |
| Image Capture        | JPEG (Live or from recorded video)                                                       |
| Internal Storage     | 64GB                                                                                     |
| External Media       | Supports external storage via USB                                                        |
| Language Support     | Multi language support                                                                   |
| Connections          | 1x Minicam Control Interface (rear), 2x USB-C (side)                                     |
| Environmental Rating | IP65                                                                                     |
| Weight               | 7 kg / 15.5 lbs                                                                          |
| Dimensions           | 501 x 173 x 395 mm / 19.5 x 7 x 15.5 inch                                                |
| Processor            | INTEL® Quad Core Processor 1.5 GHz                                                       |
| RAM                  | 4 GB                                                                                     |
| Reporting Software   | Embedded Minicam Reporting Software powered by WinCan ProTouch                           |
| Video Output         | HDMI via USB-C                                                                           |