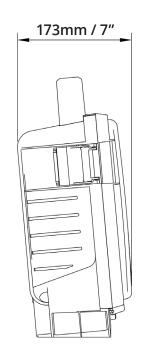

## **Technical Data**

| Control Pods         | Optional                                                                                 |
|----------------------|------------------------------------------------------------------------------------------|
| Battery              | Lithium Ion, up to 7.5 hours on screen time                                              |
| Charging             | USB-C (20/VDC) power supply.                                                             |
| Screen               | 10" sunlight viewable touchscreen (800 nits)                                             |
| Keyboard             | Full sized QWERTY IP68 backlit silicone keyboard, international versions also available. |
| Video Recording      | MPEG4 (WinCan compatiable)                                                               |
| Image Capture        | JPEG (Live or from recorded video)                                                       |
| Internal Storage     | 64GB                                                                                     |
| External Media       | Supports external storage via USB                                                        |
| Language Support     | Multi language support                                                                   |
| Connections          | 1x Minicam Control Interface (rear), 2x USB-C (side)                                     |
| Environmental Rating | IP65                                                                                     |
| Weight               | 7 kg / 15.5 lbs                                                                          |
| Dimensions           | 501 x 173 x 395 mm / 19.5 x 7 x 15.5 inch                                                |
| Processor            | INTEL® Quad Core Processor 1.5 GHz                                                       |
| RAM                  | 4 GB                                                                                     |
| Reporting Software   | Embedded Minicam Reporting Software powered by WinCan ProTouch                           |
| Video Output         | HDMI via USB-C                                                                           |