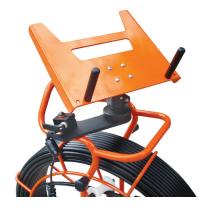

### **CCU Tilting Table**

Quick and easy to attach, the Tilting Table enables virtually unlimited manoeuvrability of the control unit position, to give the user customisable screen viewing and keyboard positions.

The table can be tilted 35° forwards and 75° backwards, with a full unobstructed 360° horizontal rotation. No tools required, the tilt table is simply attached using the adjustable clamps.

TTC01 is exclusively compatible with Minicam's Proteus and SOLOPro+ Control Units and Coiler/Compatible Coiler frames.