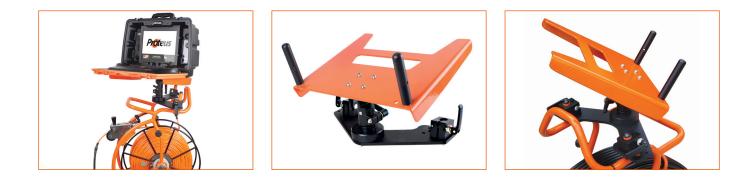

### **CCU Tilting Table**

Quick and easy to attach, the Tilting Table enables virtually unlimited manoeuvrability of the control unit position, to give the user customisable screen viewing and keyboard positions.

The table can be tilted 35° forwards and 75° backwards, with a full unobstructed 360° horizontal rotation. No tools required, the tilt table is simply attached using the adjustable clamps.

TTC01 is exclusively compatible with Minicam's Proteus and SOLOPro+ Control Units and Coiler/Compatible Coiler frames.