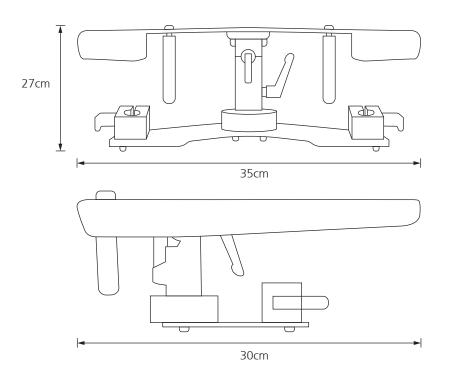

#### **Technical Data**

| Dimensions (L x W x H) | 35 x 30 x 27cm                    |
|------------------------|-----------------------------------|
| Weight                 | 3kg                               |
| Compatability          | Proteus / Proteus Lite / SOLOPro+ |