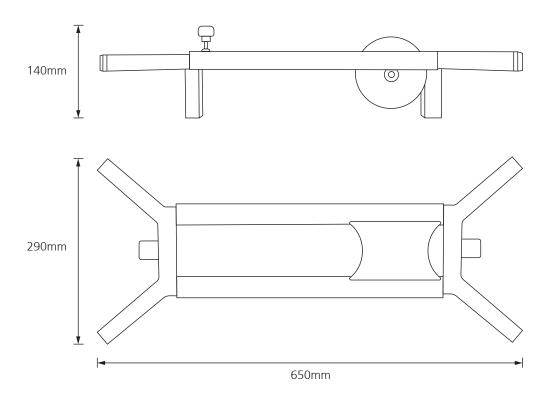

### **Technical Data**

| Dimensions L x W x H | 650 x 290 x 140mm |
|----------------------|-------------------|
| Weight               | 4.45kg            |
| Compatability        | Proteus           |