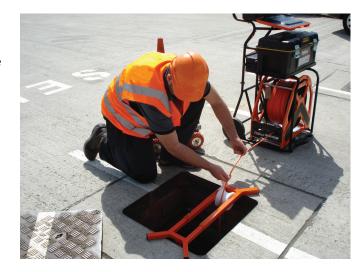

# **Manhole Top Roller**

Reduces wear by preventing kinks and chafing, and assists in the smooth guiding of inspection cable during your survey. Fully adjustable to fit most manhole sizes.

#### **Adjustability**

Ability to extend the length of the Top Roller to be able to fit across most manhole sizes.

#### Roller

The roller helps prevent kinks in the cable by allowing a smooth payout and rewinding.

112021 © 2022 Minicam