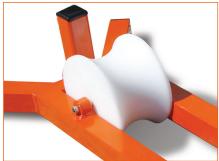

# **Manhole Top Roller**

Reduces wear by preventing kinks and chafing, and assists in the smooth guiding of inspection cable during your survey. Fully adjustable to fit most manhole sizes.

#### **Adjustability**

Ability to extend the length of the Top Roller to be able to fit across most manhole sizes.

#### Roller

The roller helps prevent kinks in the cable by allowing a smooth payout and rewinding.

112021 © 2022 Minicam