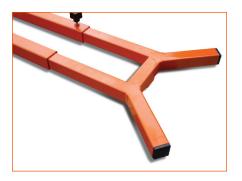

#### **Adjustability**

Ability to extend the length of the Top Roller to be able to fit across most manhole sizes.