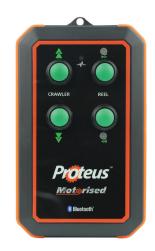

#### 4 Button Remote Control RCP4

The remote control is used to control a crawler and motorised cable reel using Bluetooth® wireless technology. The motorised cable reel can be controlled directly without the presence of the control unit. A handy size and lightweight, the remote control is simple to use and is rechargeable via USB. Supplied with full instructions.