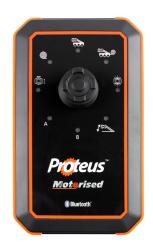

## **Joystick Remote Control RJP**

The remote control is used to control a crawler and motorised cable reel using Bluetooth® wireless technology. The motorised cable reel can be controlled directly without the presence of the control unit. A handy size and lightweight, the remote control is simple to use and is rechargeable via USB. Supplied with full instructions.