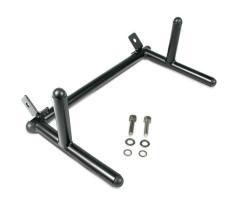

## **Reel Bracket**

This lightweight tubular bracket utilises the cable reel as a holder for the CCU (control unit). Quick and easy to attach, using the bolts and washers supplied, the bracket holds the control unit firmly in place in a comfortable working position for the user.

The Reel Bracket is available in 2 sizes, exclusively compatible with Proteus 200 and 300metre Motorised and Manual cable reels.