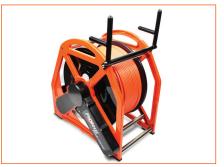

## **Reel Bracket**

This lightweight tubular bracket utilises the cable reel as a holder for the CCU (control unit). Quick and easy to attach, using the bolts and washers supplied, the bracket holds the control unit firmly in place in a comfortable working position for the user.

The Reel Bracket is available in 2 sizes, exclusively compatible with Proteus 200 and 300metre Motorised and Manual cable reels.