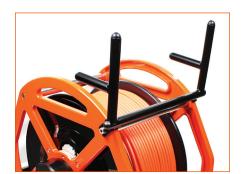

unit). Quick and easy to attach, using the bolts and washers supplied, the bracket holds the control unit firmly in place in a comfortable working position for the user.

The Reel Bracket is available in 2 sizes, exclusively compatible with Proteus 200 and 300metre Motorised and Manual cable reels.



## **Compatibility**



## **Technical Data**

|                      | RBP01                | RBP02                |
|----------------------|----------------------|----------------------|
| Compatability        | 200m Reel<br>Proteus | 300m Reel<br>Proteus |
| Dimensions L x W x H | 340 x 215 x 115mm    | 435 x 220 x 118      |
| Weight               | 648g                 | 695g                 |
| Fixings              | Bolts & Washers      | Bolts & Washers      |

## **Reel Bracket**









In Use

112021 © 2022 Minicam