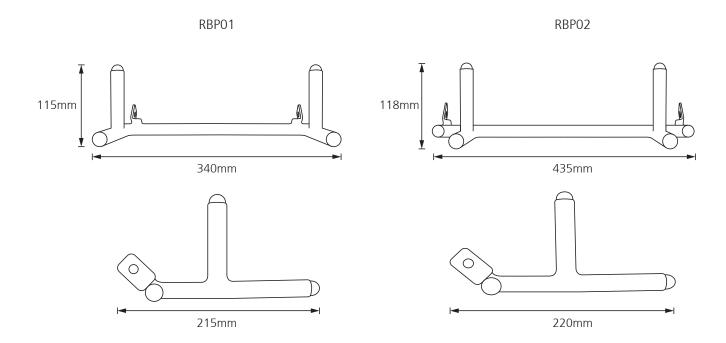

## **Technical Data**

|                      | RBP01                | RBP02                |
|----------------------|----------------------|----------------------|
| Compatability        | 200m Reel<br>Proteus | 300m Reel<br>Proteus |
| Dimensions L x W x H | 340 x 215 x 115mm    | 435 x 220 x 118      |
| Weight               | 648g                 | 695g                 |
| Fixings              | Bolts & Washers      | Bolts & Washers      |