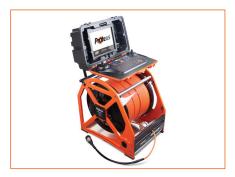

). Quick and easy to attach, using the bolts and washers supplied, the bracket holds the control unit firmly in place in a comfortable working position for the user.

The Reel Bracket is available in 2 sizes, exclusively compatible with Proteus 200 and 300metre Motorised and Manual cable reels.



## **Compatibility**



## **Technical Data**

|                      | RBP01                | RBP02                |
|----------------------|----------------------|----------------------|
| Compatability        | 200m Reel<br>Proteus | 300m Reel<br>Proteus |
| Dimensions L x W x H | 340 x 215 x 115mm    | 435 x 220 x 118      |
| Weight               | 648g                 | 695g                 |
| Fixings              | Bolts & Washers      | Bolts & Washers      |

## **Reel Bracket**









In Use

112021 © 2022 Minicam