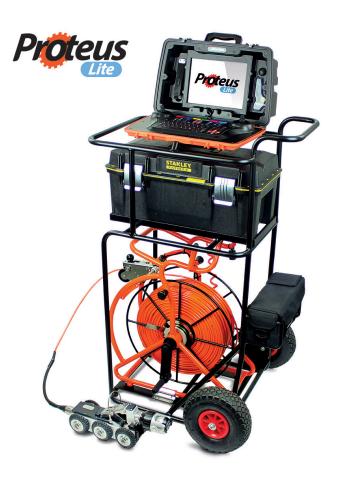

## Portable Storage Trolley - Proteus Lite

Eliminate health hazardous lifting, and time consuming carrying to your remote work site. Engineered to allow for the mobile operation of your Proteus Lite inspection system in difficult to reach areas, such as inside buildings, or other situations a distance away from your vehicle.

The trolley securely holds everything you need to efficiently undertake your pipeline inspection; control unit, reel, battery pack and accessory case. Simply wheel the unit to your location, connect a camera and crawler, and you're up and running in minutes.

The added convenience of Minicam's unique Proteus Power Pack means there's no need to rely on generator or mains power. The power pack enables pipeline inspection in the most remote locations with up to 5 hours\* inspection time.

Please Note: Equipment shown on trolley NOT included with PTP04 \*Battery life dependant on operating conditions.