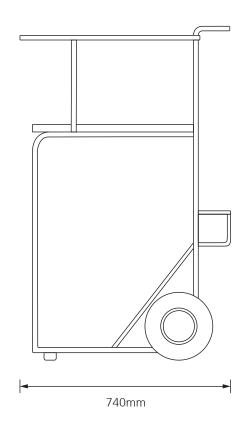

## **Compatibility**

**Technical Data** 

| Construction           | Proteus Lite       |
|------------------------|--------------------|
| Dimensions (L x W x H) | 740 x 680 x 1170mm |
| Weight (unladen)       | 16.4kg             |