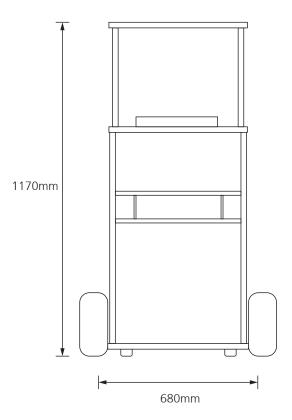

## **Compatibility**

**Technical Data** 

| Construction           | Proteus Lite       |
|------------------------|--------------------|
| Dimensions (L x W x H) | 740 x 680 x 1170mm |
| Weight (unladen)       | 16.4kg             |