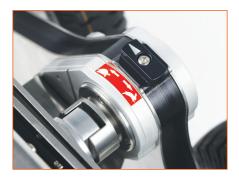

## **ATEX Crawler Cradle**

The ATEX Zone1 Crawler Cradle adapts Minicam's CRP140-ExZ1 crawler for use in large diameter pipes. Versatile, quick and easy to attach, the cradle is engineered, built and tested for safe use in some of the most dangerous situations.

The CRP140 ATEX crawler makes working in ZONE 1 and other explosion-risk environments much easier and safer than alternative methods, giving you a clear, sharp eye into the unknown, wihtout introducing risk through use of electronic devices.