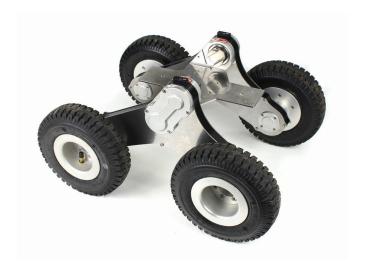

## **ATEX Crawler Cradle**

The ATEX Zone1 Crawler Cradle adapts Minicam's CRP140-ExZ1 crawler for use in large diameter pipes. Versatile, quick and easy to attach, the cradle is engineered, built and tested for safe use in some of the most dangerous situations.

The CRP140 ATEX crawler makes working in ZONE 1 and other explosion-risk environments much easier and safer than alternative methods, giving you a clear, sharp eye into the unknown, wihtout introducing risk through use of electronic devices.