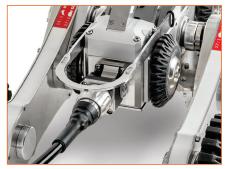

## **ATEX Crawler Cradle**

The adjustable torque allows you to decide between low speed and high torgue or high speed and low torque.

**Rear Connection** 

112021 © 2022 Minicam