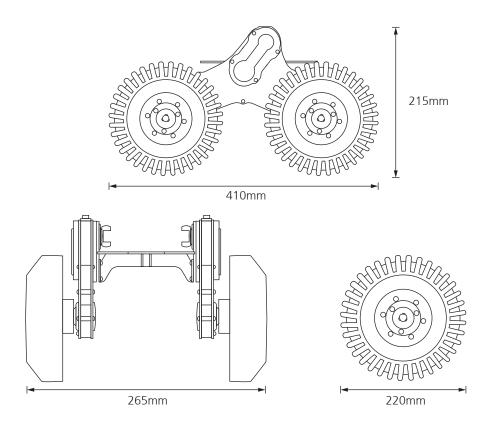

## **Technical Data**

| Dimensions    | 410 x 265 x 220mm        |
|---------------|--------------------------|
| Weight        | 7.65kg                   |
| Compatability | CRP140 / CLP150 Crawlers |