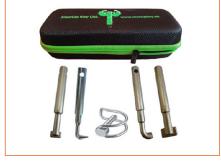

ole covers have shown to have health and saftey implications and can be time consuming.

The ManUp Key provides a one-man solution to allow stuck manholes to be released without chiselling or hammering. Its patented slide hammer exerts a momentary upward force capable of releasing stuck, jammed and rusted chamber covers, quickly and efficiently\*.



## **Technical Data**

| Dimensions (L x W x H) | 800 x 295 x 35mm     |
|------------------------|----------------------|
| Weight                 | 6.3kg (13.9lbs)      |
| Optional               | Choice of 6 Key Tips |

## \*Please Note:

The ManUp Key is an aid for releasing the majority of stubborn manholes. In certain instances of heavily ceased manholes, the use of additional tools and equipment may be required.

## **ManUp Key**







Handle

**Accessory Case and Tips** 

112021 © 2022 Minicam