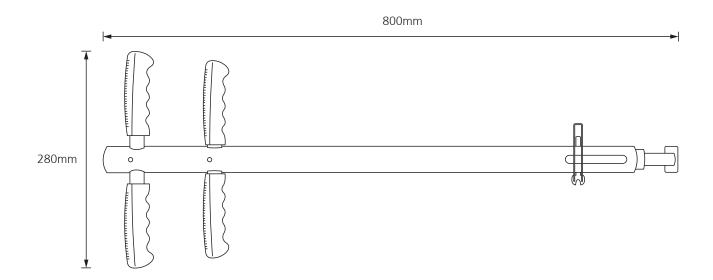

## **Technical Data**

| Dimensions (L x W x H) | 800 x 295 x 35mm     |
|------------------------|----------------------|
| Weight                 | 6.3kg (13.9lbs)      |
| Optional               | Choice of 6 Key Tips |