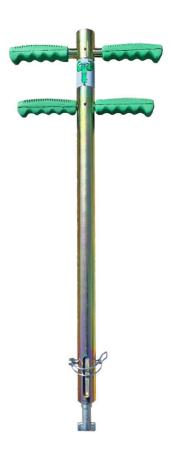

## ManUp Key

The revolutionary innovation for raising manholesThe current, traditional techniques of releasing stubborn manhole covers have shown to have health and saftey implications and can be time consuming.

The ManUp Key provides a one-man solution to allow stuck manholes to be released without chiselling or hammering. Its patented slide hammer exerts a momentary upward force capable of releasing stuck, jammed and rusted chamber covers, quickly and efficiently\*.