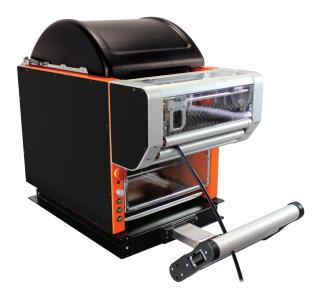

## **Proteus Lateral Cable Reel**

A single line 350 metre reel, combining 305 metres of high strength, Kevlar reinforced inspection cable with a weight of 5.5kg per 100m and a breaking strength of 500kg. 45 metres of flexible 11 mm diameter push rod for the lateral camera. The LCR350 pays out matching the speed of the Proteus Lateral Crawler. The extendable arm of the guide roller has a 4-position locking system for ease of deployment at the rear of the vehicle.

#### **Lateral Cable Reel**

**Guide Roller** 

The extendable arm of the guide roller has a 4-position locking system for ease of deployment at the rear of the vehicle.

**Combined Cable** The 1150-foot reel combines the 350-metre reinforced cable with 45 metres of push rod.

Automatic Pay Out The LCR350 automatically pays out matching the speed of the Proteus Lateral Crawler.

112021 © 2022 Mini-Cam