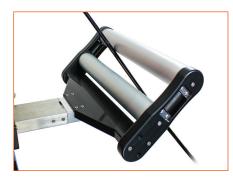

## **Proteus Lateral Cable Reel**

A single line 350 metre reel, combining 305 metres of high strength, Kevlar reinforced inspection cable with a weight of 5.5kg per 100m and a breaking strength of 500kg. 45 metres of flexible 11 mm diameter push rod for the lateral camera. The LCR350 pays out matching the speed of the Proteus Lateral Crawler. The extendable arm of the guide roller has a 4-position locking system for ease of deployment at the rear of the vehicle.

#### **Lateral Cable Reel**

**Guide Roller** 

The extendable arm of the guide roller has a 4-position locking system for ease of deployment at the rear of the vehicle.

**Combined Cable** The 1150-foot reel combines the 350-metre reinforced cable with 45 metres of push rod.