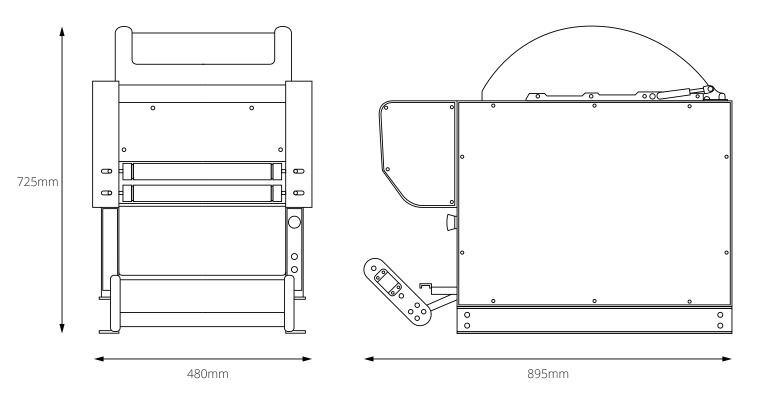

### **Technical Data**

|                       | US                       | UK     |
|-----------------------|--------------------------|--------|
| Operation             | 3 phase motor            |        |
| Payout / Rewind       | Cable layering mechanism |        |
| Emergancy Stop Button | In-Built                 |        |
| Push Rod Length       | 150ft                    | 48m    |
| Cable Length          | 1150ft                   | 350ft  |
| Cable Typer           | Kevlar Reinforced        |        |
| Power Supply          | 100 - 240 VAC            |        |
| Power Consumption     | 600W                     |        |
| Length                | 35 icnh                  | 895 mm |
| Width                 | 19 inch                  | 480 mm |
| Height                | 28 inch                  | 725 mm |
| Weight                | 264.5 lbs                | 120 kg |
| Van Guide Pulley      | Integral                 |        |