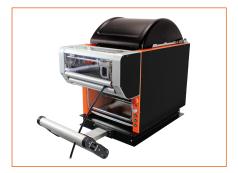

## **Proteus Lateral Cable Reel**

A single line 350 metre reel, combining 305 metres of high strength, Kevlar reinforced inspection cable with a weight of 5.5kg per 100m and a breaking strength of 500kg. 45 metres of flexible 11 mm diameter push rod for the lateral camera. The LCR350 pays out matching the speed of the Proteus Lateral Crawler. The extendable arm of the guide roller has a 4-position locking system for ease of deployment at the rear of the vehicle.

#### **Lateral Cable Reel**

**Guide Roller** 

The extendable arm of the guide roller has a 4-position locking system for ease of deployment at the rear of the vehicle.

**Combined Cable** The 1150-foot reel combines the 350-metre reinforced cable with 45 metres of push rod.

Automatic Pay Out The LCR350 automatically pays out matching the speed of the Proteus Lateral Crawler.

112021 © 2022 Mini-Cam