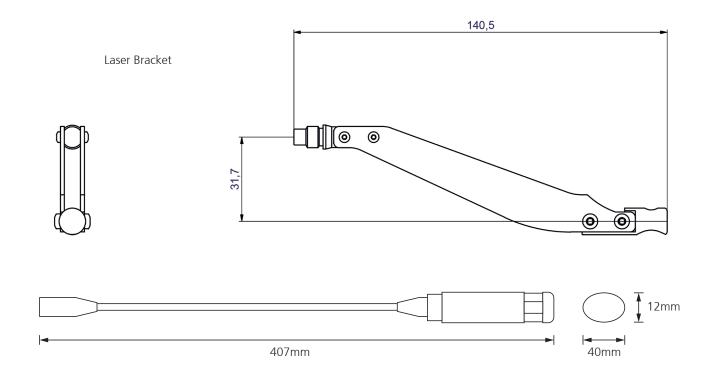

### **Technical Data**

| Dimensions (L x W x H) | 407 x 40 x 12mm |
|------------------------|-----------------|
| Weight                 | 0.16kg (0.63lb) |

## **ProLaser**

Laser

**Storage Case** 

**ProLaser fitted to crawler** 

112021 © 2022 Minicam