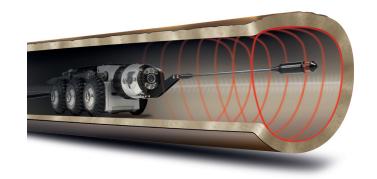

#### **ProLaser**

Pinpoint accurate laser profiling of pipes and sewers. ProLaser is the perfect partner for any CCTV inspection system and provides accurate analysis of the true pipe condition prior to and after rehabilitation.

#### Why do you need a pipe profiler?

If you are a municipality, consulting engineer or contractor, the Profiler is a necessary tool for the analysis of the true pipe condition prior to and after rehabilitation. When used as a video survey tool it can provide accuracy up to 1mm when measuring pipe size, deformation, erosion encrustation, debris, grease, flows, lateral protrusion, surface damage and holes.

## **ProLaser**

Laser

**Storage Case** 

**ProLaser fitted to crawler** 

112021 © 2022 Minicam