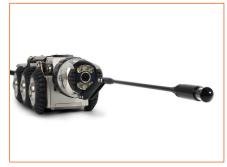

#### **ProLaser**

Pinpoint accurate laser profiling of pipes and sewers. ProLaser is the perfect partner for any CCTV inspection system and provides accurate analysis of the true pipe condition prior to and after rehabilitation.

#### **Data Analysis and Delivery**

The Minicam Laser profiler has been designed to provide accurate and repeatable pipe geometry for many pipeline conditions. Simply attach the device to your CAM026 and WinCan will do the rest! All results are automatically calculated and can be delivered via WinCan. The WinCan software generates the report automatically, including diameter, ovality, capacity and also provides 3-dimensional XYZ-data.

## **ProLaser**

Laser

**Storage Case** 

**ProLaser fitted to crawler** 

112021 © 2022 Minicam