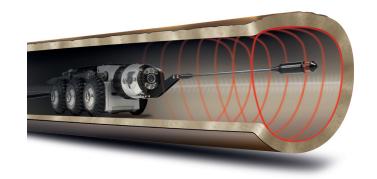

#### **ProLaser**

Pinpoint accurate laser profiling of pipes and sewers. ProLaser is the perfect partner for any CCTV inspection system and provides accurate analysis of the true pipe condition prior to and after rehabilitation.

## **ProLaser**

Laser Storage Case

**ProLaser fitted to crawler** 

112021 © 2022 Minicam