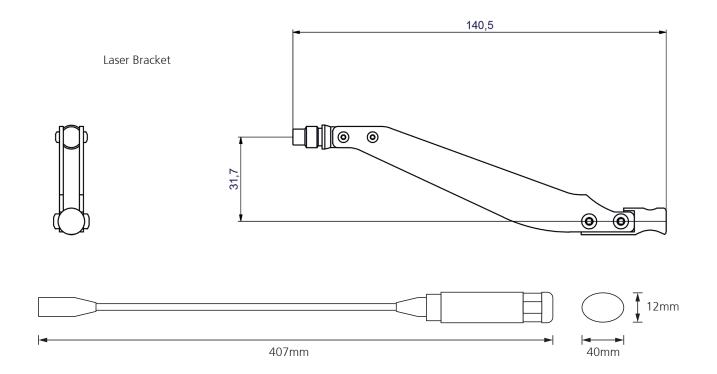

### **Technical Data**

| Dimensions (L x W x H) | 407 x 40 x 12mm |
|------------------------|-----------------|
| Weight                 | 0.16kg (0.63lb) |