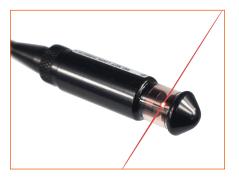

#### **ProLaser**

Pinpoint accurate laser profiling of pipes and sewers. ProLaser is the perfect partner for any CCTV inspection system and provides accurate analysis of the true pipe condition prior to and after rehabilitation.

#### Why do you need a pipe profiler?

If you are a municipality, consulting engineer or contractor, the Profiler is a necessary tool for the analysis of the true pipe condition prior to and after rehabilitation. When used as a video survey tool it can provide accuracy up to 1mm when measuring pipe size, deformation, erosion encrustation, debris, grease, flows, lateral protrusion, surface damage and holes.