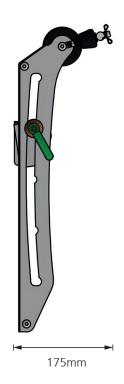

## **Technical Data**

|               | CGP200        | CGB300        |
|---------------|---------------|---------------|
| Compatibility | RAP200/RMP200 | RAP300/RMP300 |
| Length        | 540mm         | 540mm         |
| Width         | 370mm         | 490mm         |
| Height        | 175mm         | 175mm         |
| Weight        | 2.9kg         | 3.5kg         |