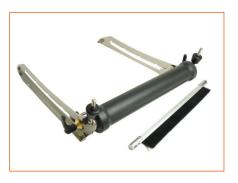

## **Cable Reel Guide**

Reduces friction and provides additional guidance for the cable when paying out and rewinding. Also brushes and cleans the cable when rewinding. Exclusively compatible with Minicam motorised cable reels and manual cable reels to fit 300 metre and 200 metre reels.

## **Cable Reel Guide**

**Unattached** 

**Attached** 

Close-up

112021 © 2022 Minicam