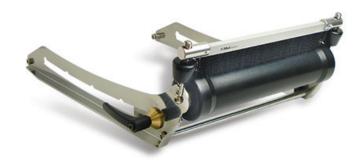

## **Cable Reel Guide**

Reduces friction and provides additional guidance for the cable when paying out and rewinding. Also brushes and cleans the cable when rewinding. Exclusively compatible with Minicam motorised cable reels and manual cable reels to fit 300 metre and 200 metre reels.

## **Cable Reel Guide**

**Unattached** 

**Attached** 

Close-up

112021 © 2022 Minicam