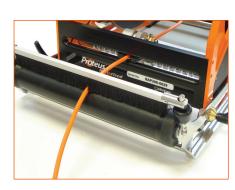

## **Cable Reel Guide**

Reduces friction and provides additional guidance for the cable when paying out and rewinding. Also brushes and cleans the cable when rewinding. Exclusively compatible with Minicam motorised cable reels and manual cable reels to fit 300 metre and 200 metre reels.

## **Cable Reel Guide**

**Unattached** 

**Attached** 

Close-up

112021 © 2022 Minicam