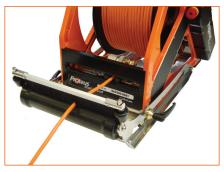

## **Cable Reel Guide**

Reduces friction and provides additional guidance for the cable when paying out and rewinding. Also brushes and cleans the cable when rewinding. Exclusively compatible with Minicam motorised cable reels and manual cable reels to fit 300 metre and 200 metre reels.

## **Cable Reel Guide**

**Unattached** 

**Attached** 

Close-up

112021 © 2022 Minicam