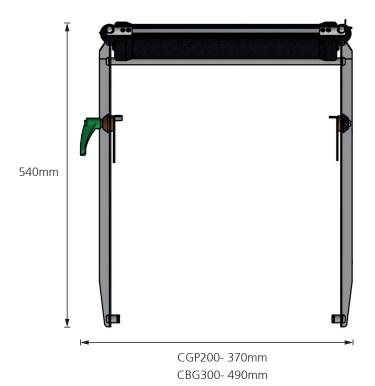

## **Technical Data**

|               | CGP200        | CGB300        |
|---------------|---------------|---------------|
| Compatibility | RAP200/RMP200 | RAP300/RMP300 |
| Length        | 540mm         | 540mm         |
| Width         | 370mm         | 490mm         |
| Height        | 175mm         | 175mm         |
| Weight        | 2.9kg         | 3.5kg         |