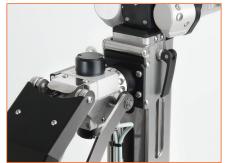

## **Technical Data**

Connections

Camera connections (front)
Lifter connection (rear)
2x additional lamp connections (side)
1x additional lamp connection with Backeye Camera (top connector)

| Top camera position (pipe centre) using with pneumatic balloon wheels | 1090mm            |
|-----------------------------------------------------------------------|-------------------|
| Mid camera position (pipe centre) with extended wheels                | Approx 830mm      |
| Low camera position (pipe centre) with pnuematic wheels               | 565mm             |
| Dimensions                                                            | 142 x 130 x 476mm |
| Weight                                                                | 5.7kg             |