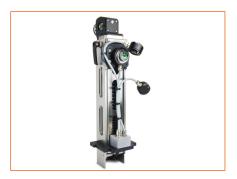

## **Camera Elevation Platform**

This telescopic elevator quickly attaches to the CRP300 Crawler and can be manually moved up or down to increase inspection capabilities up to 2000mm. Interface for cameras and auxiliary lights.

## **Technical Data**

Connections

Camera connections (front)
Lifter connection (rear)
2x additional lamp connections (side)
1x additional lamp connection with Backeye Camera (top connector)

| Top camera position (pipe centre) using with pneumatic balloon wheels | 1090mm            |
|-----------------------------------------------------------------------|-------------------|
| Mid camera position (pipe centre) with extended wheels                | Approx 830mm      |
| Low camera position (pipe centre) with pnuematic wheels               | 565mm             |
| Dimensions                                                            | 142 x 130 x 476mm |
| Weight                                                                | 5.7kg             |