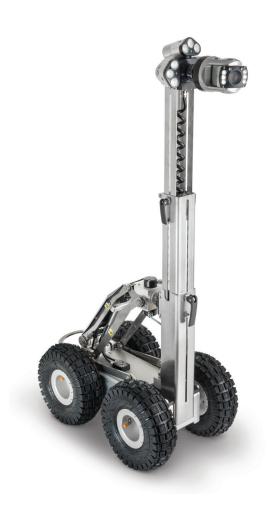

## **Camera Elevation Platform**

This telescopic elevator quickly attaches to the CRP300 Crawler and can be manually moved up or down to increase inspection capabilities up to 2000mm. Interface for cameras and auxiliary lights.

## **Camera Elevation Platform**

Unattached Fixing Extended

112021 © 2022 Minicam