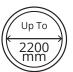

## **Camera Elevation Platform**

This telescopic elevator quickly attaches to the CRP300 Crawler and can be manually moved up or down to increase inspection capabilities up to 2000mm. Interface for cameras and auxiliary lights.