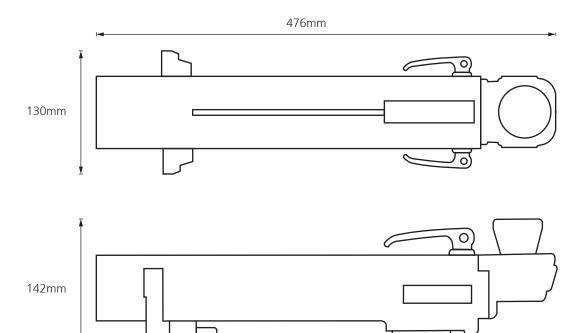

## **Technical Data**

Connections

Camera connections (front)
Lifter connection (rear)
2x additional lamp connections (side)
1x additional lamp connection with Backeye Camera (top connector)

| Top camera position (pipe centre) using with pneumatic balloon wheels | 1090mm            |
|-----------------------------------------------------------------------|-------------------|
| Mid camera position (pipe centre) with extended wheels                | Approx 830mm      |
| Low camera position (pipe centre) with pnuematic wheels               | 565mm             |
| Dimensions                                                            | 142 x 130 x 476mm |
| Weight                                                                | 5.7kg             |