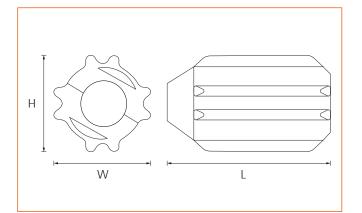

#### ASS-000-001A

Dimensions - L x W x H 102mm(4inch) x 70mm x 70mm

#### ASS-000-002A

Dimensions - L x W x H 152mm(6inch) x 100mm x 100mm

#### ASS-000-003A

Dimensions - L x W x H 102mm(4inch) x 60mm x 60mm