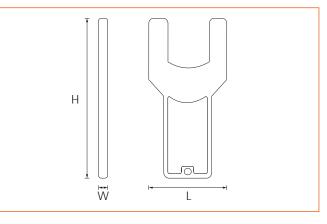

#### FAL-000-667

Dimensions - L x W x H 61mm x 6mm x 102mm

Minicam, Unit 4, Yew Tree Way, Stonecross Park, Golborne, Warrington, WA3 3JD Tel: + 44 (0) 1942 270524 • Email: info@minicam.co.uk www.minicamgroup.com