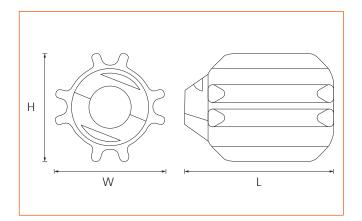

#### ASS-000-001A

Dimensions - L x W x H 102mm(4inch) x 70mm x 70mm

#### ASS-000-002A

Dimensions - L x W x H 152mm(6inch) x 100mm x 100mm