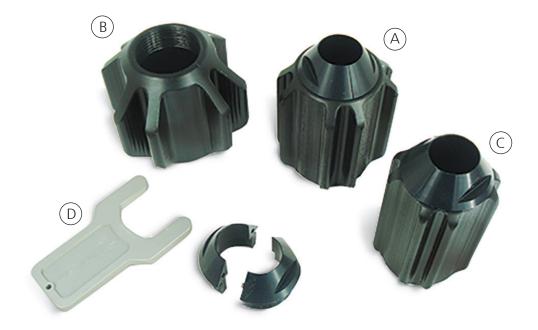

ASS-000-001A / 002A / 003A

## **Centering Skids**

Centring Skids optimise your view in pipes 75mm and larger. Manufactured from ABS plastic, which can be washed and wiped clean, the skids are sturdy and rugged to withstand the punishment of daily field work. Quick and easy to fit. Minicam's Proteus Compatible Coiler (CCP100/CCP60) is shipped with a complete set of 3 centring skids and a skid removal tool.

### **Technical Data**

| А | ASS-000-001A | 4inch Centering Skid |
|---|--------------|----------------------|
| В | ASS-000-002A | 6inch Centering Skid |
| С | ASS-000-003A | Protection Skid      |
| D | FAL-000-667  | Skid Removal Tool    |
|   |              |                      |