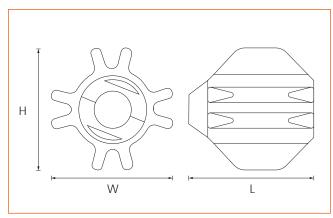

003A



## **Centering Skids**

Centring Skids optimise your view in pipes 75mm and larger. Manufactured from ABS plastic, which can be washed and wiped clean, the skids are sturdy and rugged to withstand the punishment of daily field work. Quick and easy to fit. Minicam's Proteus Compatible Coiler (CCP100/CCP60) is shipped with a complete set of 3 centring skids and a skid removal tool.

### **Technical Data**

| А | ASS-000-001A | 4inch Centering Skid |
|---|--------------|----------------------|
| В | ASS-000-002A | 6inch Centering Skid |
| С | ASS-000-003A | Protection Skid      |
| D | FAL-000-667  | Skid Removal Tool    |
|   |              |                      |

### Compatibility





# **Centering skids**



#### ASS-000-001A

Dimensions - L x W x H 102mm(4inch) x 70mm x 70mm



#### ASS-000-002A

Dimensions - L x W x H 152mm(6inch) x 100mm x 100mm



#### ASS-000-003A

Dimensions - L x W x H 102mm(4inch) x 60mm x 60mm



#### FAL-000-667

Dimensions - L x W x H 61mm x 6mm x 102mm









Minicam, Unit 4, Yew Tree Way, Stonecross Park, Golborne, Warrington, WA3 3JD Tel: + 44 (0) 1942 270524 • Email: info@minicam.co.uk www.minicamgroup.com