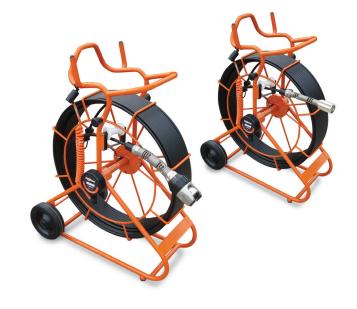

## **Compatible Coiler**

Push rod coiler CCP60R with removable CAM025 Self Levelling Axial camera head, designed to plug directly into the Proteus CCU. Also available as CCP60D (Duo) allowing a CAM026 Pan & Rotate camera to be attached. Robust construction with mobility wheels, and a durable power coated finish.

## **Compatible Coiler**

**100 Metre**Compatible with CAM026 Pan & Rotate camera.

**60 Metre**Compatible with CAM025 Axial camera

Centering Skids
Centering skids optimize your view in pipes 75mm and larger. The CCP coiler comes complete with a set of three skids and a removal tool.