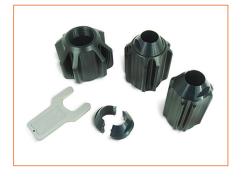

## **Compatible Coiler**

**100 Metre**Compatible with CAM026 Pan & Rotate camera.

**60 Metre**Compatible with CAM025 Axial camera

Centering Skids
Centering skids optimize your view in pipes 75mm and larger. The CCP coiler comes complete with a set of three skids and a removal tool.