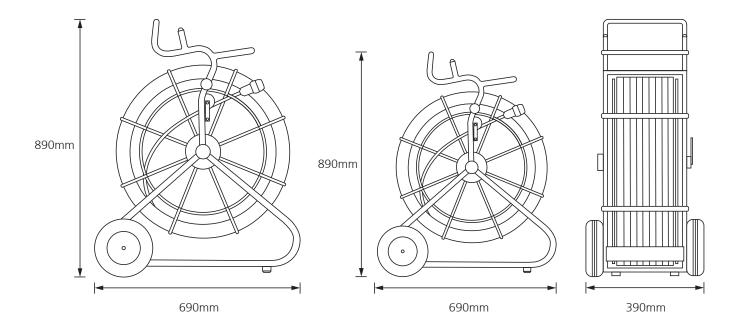

## **Technical Data**

|                          | CCP60 / CCP100    |
|--------------------------|-------------------|
| Temperature Range        | -20°C ~ +50°C     |
| Dimensions H x W x D     | 890 x 360 x 690mm |
| Weight (without CCU)     | 21.3kg            |
| Environmental Protection | IP54              |