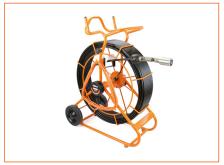

## **Compatible Coiler**

Push rod coiler CCP60R with removable CAM025 Self Levelling Axial camera head, designed to plug directly into the Proteus CCU. Also available as CCP60D (Duo) allowing a CAM026 Pan & Rotate camera to be attached. Robust construction with mobility wheels, and a durable power coated finish.

## **Compatible Coiler**

**100 Metre**Compatible with CAM026 Pan & Rotate camera.

**60 Metre**Compatible with CAM025 Axial camera

Centering Skids
Centering skids optimize your view in pipes 75mm and larger. The CCP coiler comes complete with a set of three skids and a removal tool.