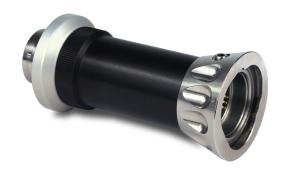

## **Crawler Camera Extender**

Minicam's Proteus crawler camera extender moves the camera position 100mm forward. Your 90° downward views now show the invert of the pipe and not the crawler.

Built to Minicam's exacting standards, the camera extender is quick and easy to attach with a simple push, rotate and lock.