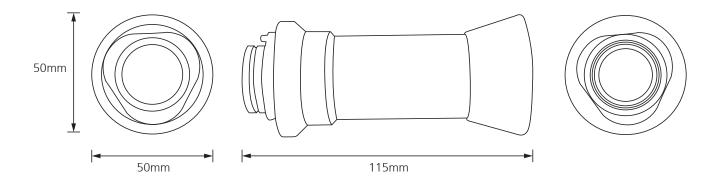

## **Technical Data**

| Dimesions (L x W x H)    | 115 x 50 x 50mm |
|--------------------------|-----------------|
| Weight                   | 302g            |
| Temperature Range        | -20°C ~ +50°C   |
| Environmental Protection | Water Resistant |