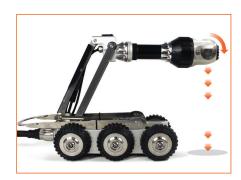

## **Crawler Camera Extender**

Minicam's Proteus crawler camera extender moves the camera position 100mm forward. Your 90° downward views now show the invert of the pipe and not the crawler.

Built to Minicam's exacting standards, the camera extender is quick and easy to attach with a simple push, rotate and lock.

## **Crawler Camera Extender**

**Rear Attachment** 

**Front Attachment** 

**Extended View** 

112021 © 2022 Minicam