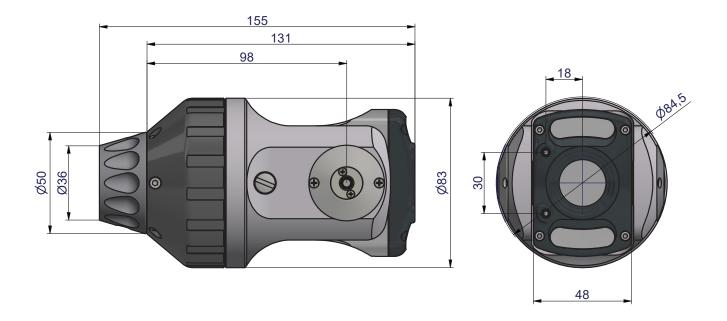

## **Technical Data**

| Pipe Diameter Measurement Range | 90 - 600mm               |
|---------------------------------|--------------------------|
| Aligned Laser Spacing           | 30mm                     |
| Camera Sensor                   | 800 HTVL                 |
| Sensitivity                     | <1.0 Lux                 |
| Apeture/Field of view           | F1.8 - F2.9 / 46° - 4.6° |
| Maximum Illumination Intensity  | 12.5k Lux at 150mm       |
| Pressure Depth Rating           | 1 bar (14.50psi)         |
| Dimensions                      | 155 x 84.5 x 84.5mm      |
| Weight                          | 1148g                    |
|                                 |                          |

## Pan, Rotate, Zoom and Laser Camera

Front View Rear View Side View

112021 © 2022 Minicam