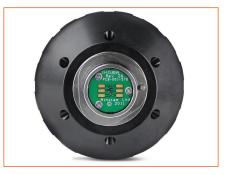

## Pan, Rotate, Zoom and Laser Camera

Optical and digital zoom function to allow distant objects to be viewed in much greater detail. Continuous 360° rotation and +/-135° pan. Integral distance sensor and twin lasers to enable accurate pipe diameter, defect and object measurement.

## Pan, Rotate, Zoom and Laser Camera

Front View Rear View Side View

112021 © 2022 Minicam