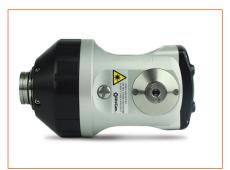

## Pan, Rotate, Zoom and Laser Camera

Optical and digital zoom function to allow distant objects to be viewed in much greater detail. Continuous 360° rotation and +/-135° pan. Integral distance sensor and twin lasers to enable accurate pipe diameter, defect and object measurement.

## Pan, Rotate, Zoom and Laser Camera

Front View Rear View Side View

112021 © 2022 Minicam