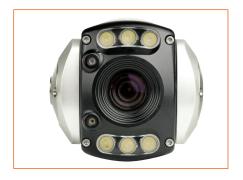

## Pan, Rotate, Zoom and Laser Camera

Optical and digital zoom function to allow distant objects to be viewed in much greater detail. Continuous 360° rotation and +/-135° pan. Integral distance sensor and twin lasers to enable accurate pipe diameter, defect and object measurement.

## Pan, Rotate, Zoom and Laser Camera

Front View Rear View Side View

112021 © 2022 Minicam