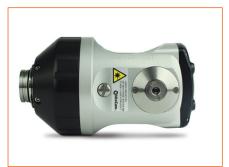

## Pan, Rotate, Zoom and Laser Camera

Optical and digital zoom function to allow distant objects to be viewed in much greater detail. Continuous 360° rotation and +/-135° pan. Integral distance sensor and twin lasers to enable accurate pipe diameter, defect and object measurement.

## Pan, Rotate, Zoom and Laser Camera

Front View Rear View Side View

112021 © 2022 Minicam