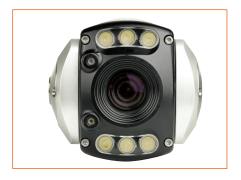

## Pan, Rotate, Zoom and Laser Camera

Optical and digital zoom function to allow distant objects to be viewed in much greater detail. Continuous 360° rotation and +/-135° pan. Integral distance sensor and twin lasers to enable accurate pipe diameter, defect and object measurement.

## Pan, Rotate, Zoom and Laser Camera

Front View Rear View Side View

112021 © 2022 Minicam