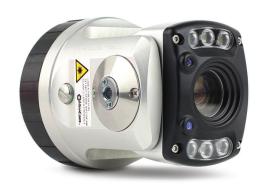

## Pan, Rotate, Zoom and Laser Camera

Optical and digital zoom function to allow distant objects to be viewed in much greater detail. Continuous 360° rotation and +/-135° pan. Integral distance sensor and twin lasers to enable accurate pipe diameter, defect and object measurement.