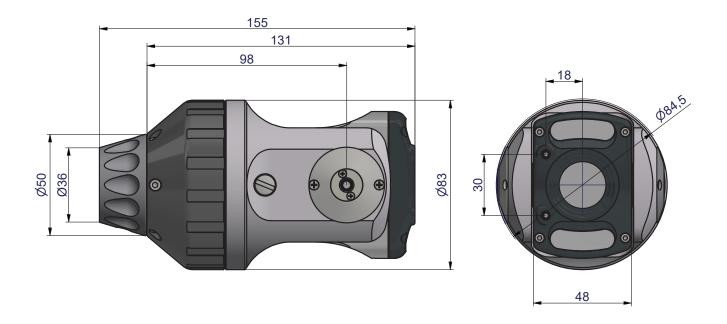

## **Technical Data**

| Pipe Diameter Measurement Range | 90 - 600mm               |
|---------------------------------|--------------------------|
| Aligned Laser Spacing           | 30mm                     |
| Camera Sensor                   | 800 HTVL                 |
| Sensitivity                     | <1.0 Lux                 |
| Apeture/Field of view           | F1.8 - F2.9 / 46° - 4.6° |
| Maximum Illumination Intensity  | 12.5k Lux at 150mm       |
| Pressure Depth Rating           | 1 bar (14.50psi)         |
| Dimensions                      | 155 x 84.5 x 84.5mm      |
| Weight                          | 1148g                    |
|                                 |                          |

## Pan, Rotate, Zoom and Laser Camera

Front View Rear View Side View

112021 © 2022 Minicam