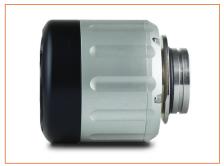

## **Axial Camera**

Robust camera head with triple clusters of three high powered ultra-bright LED lights for optimum illumination and a scratch resistant sapphire glass to protect the lens.



## **Compatibility**



## **Technical Data**

| Effective Pixels       | 512 x 582          |
|------------------------|--------------------|
| Camera Sensor          | 470 HTVL           |
| Sensitivity            | <1.0 Lux           |
| Aperture/Field of View | F2.5/75°           |
| Illumination Intensity | 12.5k Lux at 150mm |
| Pressure Depth Rating  | 1 bar (14.50psi)   |
| Dimensions             | 73 x 52 x 52mm     |
| Weight                 | 251g               |

## **Axial Camera**











Front View Side View Rear View

112021 © 2022 Minicam