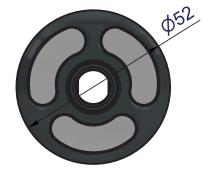

## **Technical Data**

| Effective Pixels       | 512 x 582          |
|------------------------|--------------------|
| Camera Sensor          | 470 HTVL           |
| Sensitivity            | <1.0 Lux           |
| Aperture/Field of View | F2.5/75°           |
| Illumination Intensity | 12.5k Lux at 150mm |
| Pressure Depth Rating  | 1 bar (14.50psi)   |
| Dimensions             | 73 x 52 x 52mm     |
| Weight                 | 251g               |

## **Axial Camera**

Front View Side View Rear View

112021 © 2022 Minicam