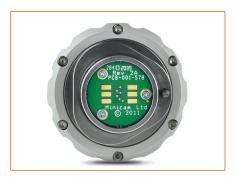

## **Axial Camera**

Robust camera head with triple clusters of three high powered ultra-bright LED lights for optimum illumination and a scratch resistant sapphire glass to protect the lens.



## **Compatibility**



## **Technical Data**

| Effective Pixels       | 512 x 582          |
|------------------------|--------------------|
| Camera Sensor          | 470 HTVL           |
| Sensitivity            | <1.0 Lux           |
| Aperture/Field of View | F2.5/75°           |
| Illumination Intensity | 12.5k Lux at 150mm |
| Pressure Depth Rating  | 1 bar (14.50psi)   |
| Dimensions             | 73 x 52 x 52mm     |
| Weight                 | 251g               |

## **Axial Camera**











Front View Side View Rear View

112021 © 2022 Minicam