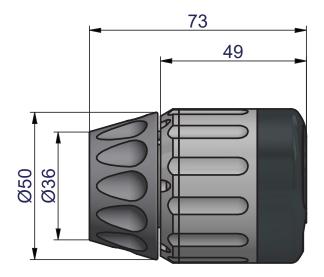

## **Technical Data**

| Effective Pixels       | 512 x 582          |
|------------------------|--------------------|
| Camera Sensor          | 470 HTVL           |
| Sensitivity            | <1.0 Lux           |
| Aperture/Field of View | F2.5/75°           |
| Illumination Intensity | 12.5k Lux at 150mm |
| Pressure Depth Rating  | 1 bar (14.50psi)   |
| Dimensions             | 73 x 52 x 52mm     |
| Weight                 | 251g               |

## **Axial Camera**

Front View Side View Rear View

112021 © 2022 Minicam