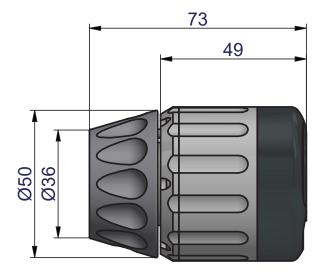

## **Technical Data**

| Effective Pixels       | 512 x 582          |
|------------------------|--------------------|
| Camera Sensor          | 470 HTVL           |
| Sensitivity            | <1.0 Lux           |
| Aperture/Field of View | F2.5/75°           |
| Illumination Intensity | 12.5k Lux at 150mm |
| Pressure Depth Rating  | 1 bar (14.50psi)   |
| Dimensions             | 73 x 52 x 52mm     |
| Weight                 | 251g               |

## **Axial Camera**

Front View Side View Rear View

112021 © 2022 Minicam