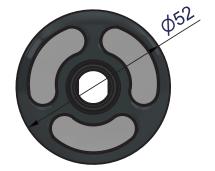

## **Technical Data**

| Effective Pixels       | 512 x 582          |
|------------------------|--------------------|
| Camera Sensor          | 470 HTVL           |
| Sensitivity            | <1.0 Lux           |
| Aperture/Field of View | F2.5/75°           |
| Illumination Intensity | 12.5k Lux at 150mm |
| Pressure Depth Rating  | 1 bar (14.50psi)   |
| Dimensions             | 73 x 52 x 52mm     |
| Weight                 | 251g               |

## **Axial Camera**

Front View Side View Rear View

112021 © 2022 Minicam