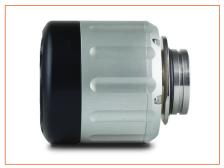

## **Axial Camera**

Robust camera head with triple clusters of three high powered ultra-bright LED lights for optimum illumination and a scratch resistant sapphire glass to protect the lens.



## **Compatibility**



## **Technical Data**

| Effective Pixels       | 512 x 582          |
|------------------------|--------------------|
| Camera Sensor          | 470 HTVL           |
| Sensitivity            | <1.0 Lux           |
| Aperture/Field of View | F2.5/75°           |
| Illumination Intensity | 12.5k Lux at 150mm |
| Pressure Depth Rating  | 1 bar (14.50psi)   |
| Dimensions             | 73 x 52 x 52mm     |
| Weight                 | 251g               |

## **Axial Camera**











Front View Side View Rear View

112021 © 2022 Minicam