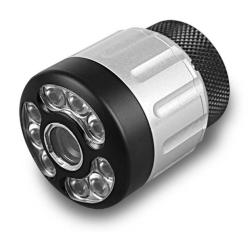

## **Axial Camera**

Robust camera head with triple clusters of three high powered ultra-bright LED lights for optimum illumination and a scratch resistant sapphire glass to protect the lens.

## **Technical Data**

| Effective Pixels       | 512 x 582          |
|------------------------|--------------------|
| Camera Sensor          | 470 HTVL           |
| Sensitivity            | <1.0 Lux           |
| Aperture/Field of View | F2.5/75°           |
| Illumination Intensity | 12.5k Lux at 150mm |
| Pressure Depth Rating  | 1 bar (14.50psi)   |
| Dimensions             | 73 x 52 x 52mm     |
| Weight                 | 251g               |