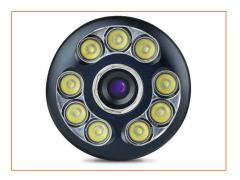

## **Axial Camera**

Robust camera head with triple clusters of three high powered ultra-bright LED lights for optimum illumination and a scratch resistant sapphire glass to protect the lens.

## **Axial Camera**

Front View Side View Rear View

112021 © 2022 Minicam