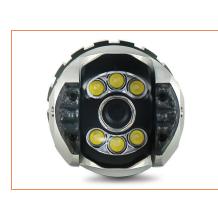

## Pan & Rotate Camera

Continuous 360° rotation and +/-135° pan. Dual clusters of 3 high powered ultra-bright LED lights.