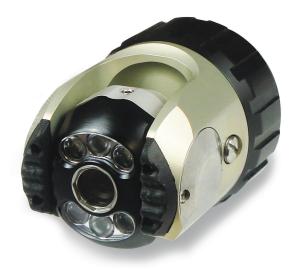

## Pan & Rotate Camera

Continuous 360° rotation and +/-135° pan. Dual clusters of 3 high powered ultra-bright LED lights.