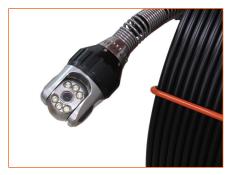

## Pan & Rotate Camera

Continuous 360° rotation and +/-135° pan. Dual clusters of 3 high powered ultra-bright LED lights.

## Pan & Rotate Camera

**Front View** 

**Rear View** 

Ø13

**Camera Head** 

112021 © 2022 Minicam

Minicam Ltd, Unit 33, Ravenscraig Road, Little Hulton, Salford, M38 9PU Tel: + 44 (0) 1942 270524 • Email: info@minicam.co.uk www.minicamgroup.com