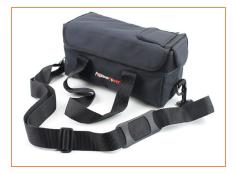

### **Proteus Power**

**Battery Bag** 

Optional arry-bag ideal for storage of the battery pack. The easy access and velcro fasteners keep the battery secure while in use. The bag has an adjustable carry strap.