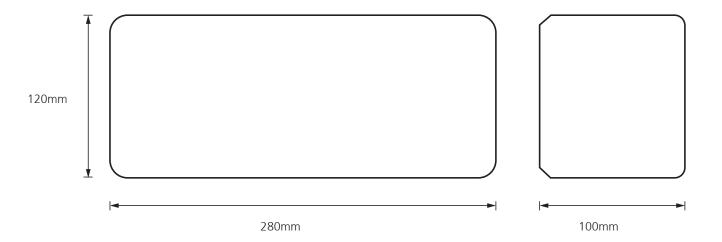

# **Technical Data**

| Compatability          | Proteus System    |
|------------------------|-------------------|
| Dimensions (L x W x H) | 280 x 100 x 120mm |
| Weight                 | 4kg (8.80lb)      |