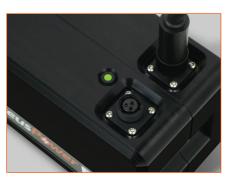

The rugged pack is quick and easy to connect. Output short circuit protected, the device features LED Charge status indication, LED battery fault indication, Proteus battery state indication and Proteus auto power down on low battery.

# Compatibility

- Output short circuit protected
- LED Charge status indication
- LED battery fault indication
- Proteus battery state indication
- Proteus auto power down on low battery

**Battery Pack with Proteus CCU** 

**Connectors and LED status lights** 

112021 © 2022 Minicam