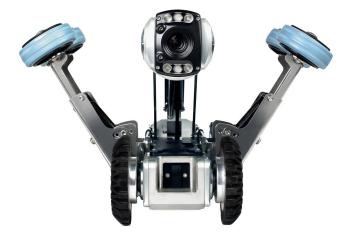

#### **Brick Egg Stabalizer**

A simple quick fit to our Proteus Crawler, the Brick Egg Stabilizer stops the crawler from rolling over during inspections in pipes with an egg-shaped profile. Exclusively compatible witH Minicam's Proteus CRP300, CPL150 and CRP140 crawlers

### **Brick Egg Stabalizer**

**Rollers** 

Unattached

**Attached to Crawler** 

112021 © 2022 Minicam