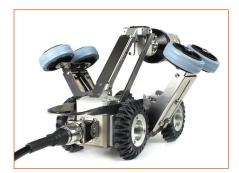

#### **Brick Egg Stabalizer**

A simple quick fit to our Proteus Crawler, the Brick Egg Stabilizer stops the crawler from rolling over during inspections in pipes with an egg-shaped profile. Exclusively compatible witH Minicam's Proteus CRP300, CPL150 and CRP140 crawlers

### **Brick Egg Stabalizer**

**Rollers** 

Unattached

**Attached to Crawler** 

112021 © 2022 Minicam