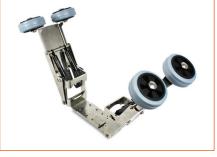

#### **Brick Egg Stabalizer**

A simple quick fit to our Proteus Crawler, the Brick Egg Stabilizer stops the crawler from rolling over during inspections in pipes with an egg-shaped profile. Exclusively compatible witH Minicam's Proteus CRP300, CPL150 and CRP140 crawlers

### **Brick Egg Stabalizer**

**Rollers** 

Unattached

**Attached to Crawler** 

112021 © 2022 Minicam