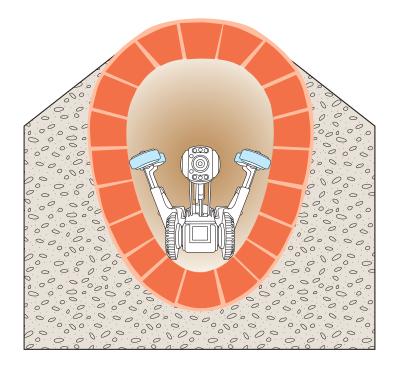

#### **Brick Egg Stabalizer**

A simple quick fit to our Proteus Crawler, the Brick Egg Stabilizer stops the crawler from rolling over during inspections in pipes with an egg-shaped profile. Exclusively compatible witH Minicam's Proteus CRP300, CPL150 and CRP140 crawlers