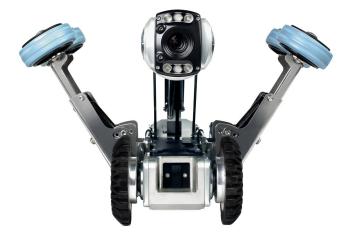

#### **Brick Egg Stabalizer**

A simple quick fit to our Proteus Crawler, the Brick Egg Stabilizer stops the crawler from rolling over during inspections in pipes with an egg-shaped profile. Exclusively compatible witH Minicam's Proteus CRP300, CPL150 and CRP140 crawlers

#### **Brick Egg Stabalizer**

**Rollers** 

A CASE

Unattached

**Attached to Crawler** 

112021 © 2022 Minicam