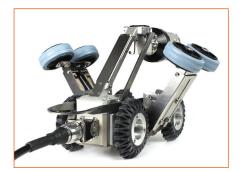

#### **Brick Egg Stabalizer**

A simple quick fit to our Proteus Crawler, the Brick Egg Stabilizer stops the crawler from rolling over during inspections in pipes with an egg-shaped profile. Exclusively compatible witH Minicam's Proteus CRP300, CPL150 and CRP140 crawlers

#### **Brick Egg Stabalizer**

**Rollers** 

A CASE

Unattached

**Attached to Crawler** 

112021 © 2022 Minicam