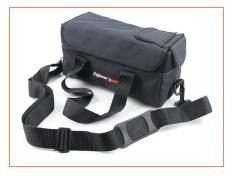

### **Battery Bag**

Optional arry-bag ideal for storage of the battery pack. The easy access and velcro fasteners keep the battery secure while in use. The bag has an adjustable carry strap.

**Connectors and LED status lights** 