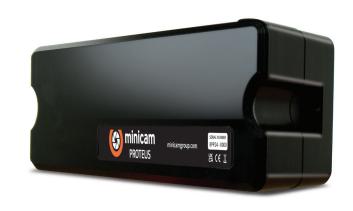

## **Proteus Power**

Proteus Power provides compact, portable power with 5 hours inspection time... where will it take you? No need to rely on vehicle or mains power. Minicam's unique Proteus Power Pack enables pipeline inspections in the most remote locations with

5 hours inspection time.

The rugged pack is quick and easy to connect. Output short circuit protected, the device features LED Charge status indication, LED battery fault indication, Proteus battery state indication and Proteus auto power down on low battery.