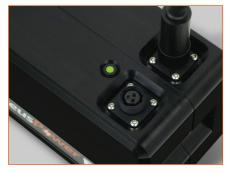

5 hours inspection time.

The rugged pack is quick and easy to connect. Output short circuit protected, the device features LED Charge status indication, LED battery fault indication, Proteus battery state indication and Proteus auto power down on low battery.

# **Compatibility**

- Output short circuit protected
- · LED Charge status indication
- · LED battery fault indication
- · Proteus battery state indication
- · Proteus auto power down on low battery

### **Battery Bag**

Optional arry-bag ideal for storage of the battery pack. The easy access and velcro fasteners keep the battery secure while in use. The bag has an adjustable carry strap.

**Connectors and LED status lights** 