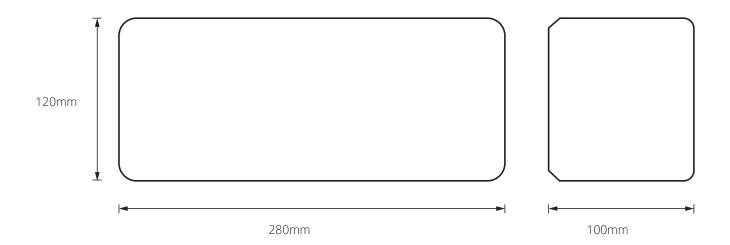

#### **Technical Data**

| Compatability          | Proteus System    |
|------------------------|-------------------|
| Dimensions (L x W x H) | 280 x 100 x 120mm |
| Weight                 | 4kg (8.80lb)      |