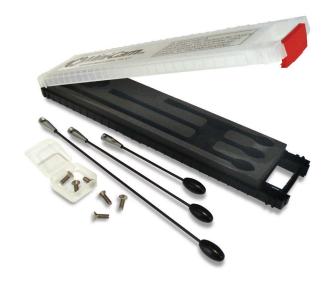

#### **Lateral Pin Kit**

A useful addition to the SOLOPro+ pipeline inspection system. Used exclusively with the Pan & Rotate camera (CAM026), simply attach the pin to allow the inspection of incoming lateral pipe. The pin adjusts the direction and guides the camera smoothly along the pipe. The kit comes with three sizes of pin small 150mm (6in), medium 225mm (9in) large 300mm (12in), fixings and full instructions.

#### **Lateral Pins**

Three sizes of pin small 150mm (6in), medium 225mm (9in) large 300mm (12in), fixings and full instructions included.

**Attached** 

Kit Case

112021 © 2022 Minicam