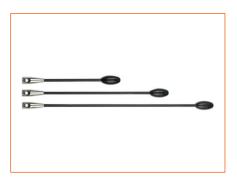

#### **Lateral Pin Kit**

A useful addition to the SOLOPro+ pipeline inspection system. Used exclusively with the Pan & Rotate camera (CAM026), simply attach the pin to allow the inspection of incoming lateral pipe. The pin adjusts the direction and guides the camera smoothly along the pipe. The kit comes with three sizes of pin small 150mm (6in), medium 225mm (9in) large 300mm (12in), fixings and full instructions.

#### **Lateral Pins**

Three sizes of pin small 150mm (6in), medium 225mm (9in) large 300mm (12in), fixings and full instructions included.

**Attached** 

Kit Case

112021 © 2022 Minicam