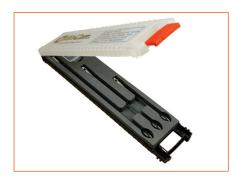

#### **Lateral Pins**

Three sizes of pin small 150mm (6in), medium 225mm (9in) large 300mm (12in), fixings and full instructions included.

**Attached** 

Kit Case

112021 © 2022 Minicam