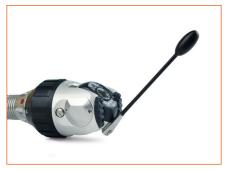

#### **Lateral Pin Kit**

A useful addition to the SOLOPro+ pipeline inspection system. Used exclusively with the Pan & Rotate camera (CAM026), simply attach the pin to allow the inspection of incoming lateral pipe. The pin adjusts the direction and guides the camera smoothly along the pipe. The kit comes with three sizes of pin small 150mm (6in), medium 225mm (9in) large 300mm (12in), fixings and full instructions.

#### **Lateral Pins**

Three sizes of pin small 150mm (6in), medium 225mm (9in) large 300mm (12in), fixings and full instructions included.

**Attached** 

Kit Case

112021 © 2022 Minicam