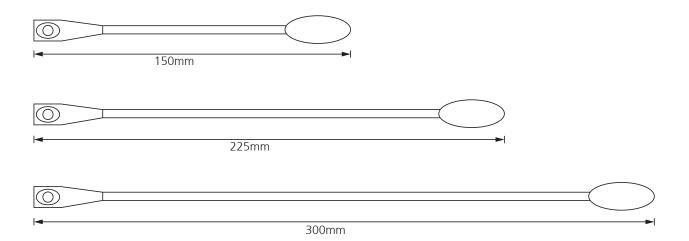

#### **Lateral Pin Kit**

A useful addition to the SOLOPro+ pipeline inspection system. Used exclusively with the Pan & Rotate camera (CAM026), simply attach the pin to allow the inspection of incoming lateral pipe. The pin adjusts the direction and guides the camera smoothly along the pipe. The kit comes with three sizes of pin small 150mm (6in), medium 225mm (9in) large 300mm (12in), fixings and full instructions.

## **Technical Data**

| Small Pin Length | 150mm                         |
|------------------|-------------------------------|
| Medium Pin Kit   | 225mm                         |
| Larger Pin Kit   | 300mm                         |
| Fixings          | 6 Screws                      |
| Case             | Foam lined with snap lock lid |
| Compatability    | Proteus / SOLOPro+            |

#### **Lateral Pins**

Three sizes of pin small 150mm (6in), medium 225mm (9in) large 300mm (12in), fixings and full instructions included.

**Attached** 

Kit Case

112021 © 2022 Minicam