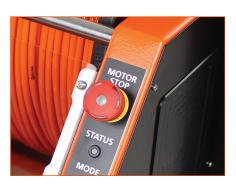

Motor Stop Button

Additional safety of an instant stop button on the front right hand side of the machine.

Van Guide Pulley

Reduces friction and provides additional guidance for the cable when paying out and rewinding.