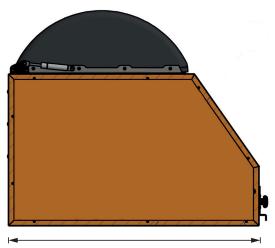

e Length            | 350m              |
|-------------------------|-------------------|
| Cable Diameter          | 6.5mm             |
| Dimensions (LxWxH)      | 660 x 390 x 652mm |
| Power Supply            | 90 - 264 VAC      |
| Power Consumption       | 600W              |
| Environment Protection  | IP45              |
| Weight                  | 42kg (99lb)       |
| Remote Controller (inc) | RJB Joystick      |
| Van Guide Pully         | VGP350 (Optional) |

#### ACR500

| 500m              |
|-------------------|
| 6.5mm             |
| 660 x 500 x 652mm |
| 90 - 264 VAC      |
| 600W              |
| IP45              |
| 55kg (121lb)      |
| RJP Joystick      |
| VGP500 (included) |
|                   |

#### **Automatic Cable Reel**

652mm



ACR350- 390mm ACR500- 500mm



660mm



#### **Joystick Remote**

The Joystick remote control is used to control a crawler and motorised cable reel using Bluetooth® wireless technology. The motorised cable Rreel can be controlled directly without the presence of the control nnit. A handy size and lightweight, the remote control is simple to use and is rechargeable via USB. Supplied with full instructions.



Motor Stop Button

Additional safety of an instant stop button on the front right hand side of the machine.



Van Guide Pulley

Reduces friction and provides additional guidance for the cable when paying out and rewinding.

112021 © 2022 Minicam







Minicam, Unit 4, Yew Tree Way, Stonecross Park, Golborne, Warrington, WA3 3JD Tel: + 44 (0) 1942 270524 • Email: info@minicam.co.uk www.minicamgroup.com