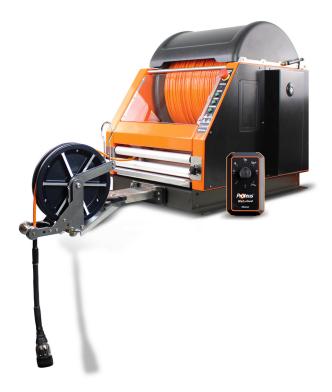

#### **Automatic Cable Reel**

Experience powered winding in both directions! Developed for the CCTV Inspection Van market, the ACR500 large capacity reel gives you an impressive 500 metres of inspection capability.

Fitted with 500 metres of high strength, Kevlar reinforced inspection cable, ultra-smooth operation is provided by the powerful, three phase motor and cable layering mechanism, specially designed for uninterrupted, tangle free pay-out and re-winding. A clear safety screen prevents contact with the cable whilst coiling, and for additional safety there's a rigid lid and an emergency motor stop button.

Compatibility

Operation is controlled using the hand-held Bluetooth® joystick remote controller (included) which is also capable of controlling camera and crawler functions, or use the ACR500 control panel buttons in conjunction with the dedicated keys and intuitive on-screen display on the Proteus CCU.