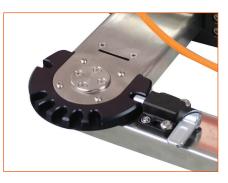

Motor Stop Button

Additional safety of an instant stop button on the front right hand side of the machine.

Van Guide Pulley

Reduces friction and provides additional guidance for the cable when paying out and rewinding.