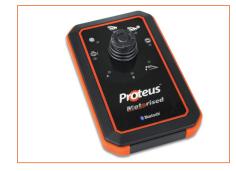

#### **Joystick Remote**

The Joystick remote control is used to control a crawler and motorised cable reel using Bluetooth® wireless technology. The motorised cable Rreel can be controlled directly without the presence of the control nnit. A handy size and lightweight, the remote control is simple to use and is rechargeable via USB. Supplied with full instructions.