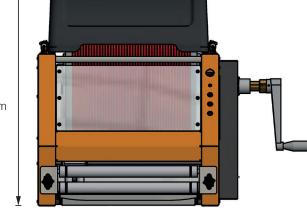

#### **Automatic Cable Reel**

652mm

ACR350- 390mm ACR500- 500mm

660mm

Motor Stop Button

Additional safety of an instant stop button on the front right hand side of the machine.

Van Guide Pulley

Reduces friction and provides additional guidance for the cable when paying out and rewinding.