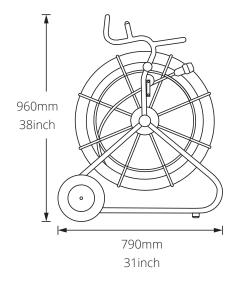

## **Push Camera Systems**

330ft/200ft - 12inc

100 METRE - 330 FT

130ft - 12inch