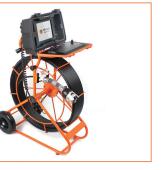

## **Push Camera Systems**

SOLO PRO+ has all you need to inspect pipes, document your findings, and create detailed reports for on-site delivery. It captures detailed footage under tough conditions, and its interface offers robust tools – including observation entry and reporting options – and accepts USB and SD media for easy offload of data, video, images and reports. SOLO PRO+ is WiFi enabled to allow remote access to stored images and

## **Technical Data**

| Construction           | Welded Steel                                                                        |
|------------------------|-------------------------------------------------------------------------------------|
| Finish                 | Powder Coated                                                                       |
| Distance Counter Units | Feet, Metres                                                                        |
| Controls               | Friction Brake                                                                      |
| Weight                 | 40m - 15kg / 60m - 20kg / 100m - 30kg<br>130ft - 33lb / 200ft - 44lb / 330ft - 66lb |
| Sonde                  | 33kHz / 512Hz / 640Hz                                                               |