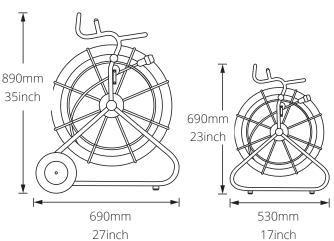

## **Push Camera Systems**

330ft/200ft - 12inc

100 METRE - 330 FT

130ft - 12inch