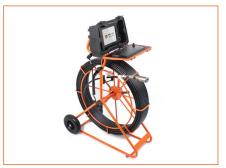

## **Push Camera Systems**

SOLO PRO+ has all you need to inspect pipes, document your findings, and create detailed reports for on-site delivery. It captures detailed footage under tough conditions, and its interface offers robust tools – including observation entry and reporting options – and accepts USB and SD media for easy offload of data, video, images and reports. SOLO PRO+ is WiFi enabled to allow remote access to stored images and

## **Technical Data**

| Construction           | Welded Steel                                                                        |
|------------------------|-------------------------------------------------------------------------------------|
| Finish                 | Powder Coated                                                                       |
| Distance Counter Units | Feet, Metres                                                                        |
| Controls               | Friction Brake                                                                      |
| Weight                 | 40m - 15kg / 60m - 20kg / 100m - 30kg<br>130ft - 33lb / 200ft - 44lb / 330ft - 66lb |
| Sonde                  | 33kHz / 512Hz / 640Hz                                                               |