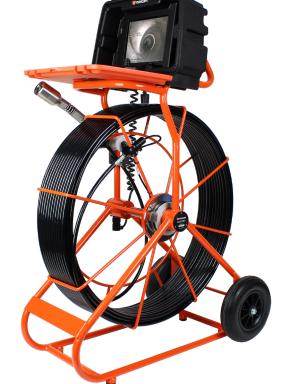

## **Push Camera Systems**

SOLO PRO+ has all you need to inspect pipes, document your findings, and create detailed reports for on-site delivery. It captures detailed footage under tough conditions, and its interface offers robust tools – including observation entry and reporting options – and accepts USB and SD media for easy offload of data, video, images and reports. SOLO PRO+ is WiFi enabled to allow remote access to stored images and