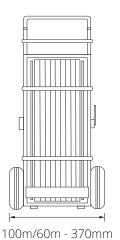

## **Technical Data**

| Construction           | Welded Steel                                                                        |
|------------------------|-------------------------------------------------------------------------------------|
| Finish                 | Powder Coated                                                                       |
| Distance Counter Units | Feet, Metres                                                                        |
| Controls               | Friction Brake                                                                      |
| Weight                 | 40m - 15kg / 60m - 20kg / 100m - 30kg<br>130ft - 33lb / 200ft - 44lb / 330ft - 66lb |
| Sonde                  | 33kHz / 512Hz / 640Hz                                                               |